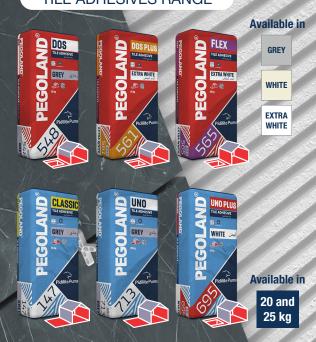

#### **PEGOLAND TILE ADHESIVES**

Scan QR code to know more on Tile Adhesives (Data Sheet)

#### **ADHESIVES C2**

#### **ADHESIVES C1**

- Tile adhesives for indoor and outdoor ceramic flooring, and indoor walls.
- Suitable for use in Wet Areas like Bathrooms/ Kitchen.
- Good workability and high initial grab.

Tile adhesives for the most demanding tiling works:

- Interior and exterior claddings and Floors. Façades.
- Tile fixing on Drywalls/ Cement / Plaster Boards.
- · Large, tiled areas with heavy traffic.
- Tile-on-Tile and Swimming Pool systems.
- For Fixing Large Format Tiles.
- Available in specialized Extra White Finish for Non Sensitive Natural stones.