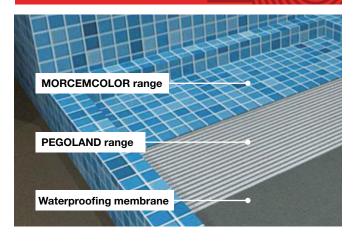

## DRYPOOL SYSTEM

### MORCEMCOLOR® range

- · Coloured and waterproof mortars for grouting ceramic tiles.
- · Solutions for different situations: wet areas, chemical needs, delicate ceramics, etc.
- · Exterior and interior, from 2 mm. to 15mm.

### **PEGOLAND®** range

- · Solutions for installing and fixing ceramic coatings and natural stone in all types of situations and on all types of substrates.
- · A complete range of adhesives that can be adapted to different environments and materials.
- · Solutions for all types of formats and tile on tile with no primer required.