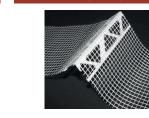

formance of the finishing acrylic mortar, maintaining a high permeability to water vapor. Excellent application, workability and adhesion to the surface.







± 4 at 5 m<sup>2</sup>/Kg

20 kg plastic buckets

Colour range

### Unofin ACRYLIC TEXTURE

Synthetic mineral plaster.

#### Characteristics

For waterproofing and decorating all types of exterior and interiors walls and ceilings. Quick and easy application. Excellent adhesion to typical construction surfaces. Waterproof, washable, and resistant to mold and mildew. Resistant to aging. Coat thickness from 2 to 3 mm. Thin/ Medium/thick/Grated finishes.







± 4 at 5 m<sup>2</sup>/Kg

20 kg plastic buckets

Colour range

### **WalAce ANCILLARY**

## WalAce PANELS



WalAce

## WalAce ANCHORING SCREWS/PLUGS



## **WalAce**PROFILES