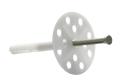

f color. Enhances the performance of the finishing acrylic mortar, maintaining a high permeability to water vapor. Excellent application, workability and adhesion to the surface.







± 4 at 5 m<sup>2</sup>/Kg

20 kg plastic buckets

Colour range

### Unofin ACRYLIC TEXTURE

Synthetic mineral plaster.

#### Characteristics

For waterproofing and decorating all types of exterior and interiors walls and ceilings. Quick and easy application. Excellent adhesion to typical construction surfaces. Waterproof, washable, and resistant to mold and mildew. Resistant to aging. Coat thickness from 2 to 3 mm. Thin/ Medium/thick/Grated finishes.







± 4 at 5 m<sup>2</sup>/Kg

20 kg plastic buckets

Colour range

### **WalAce ANCILLARY**

## WalAce PANELS



WalAce

## WalAce ANCHORING SCREWS/PLUGS



## **WalAce**PROFILES